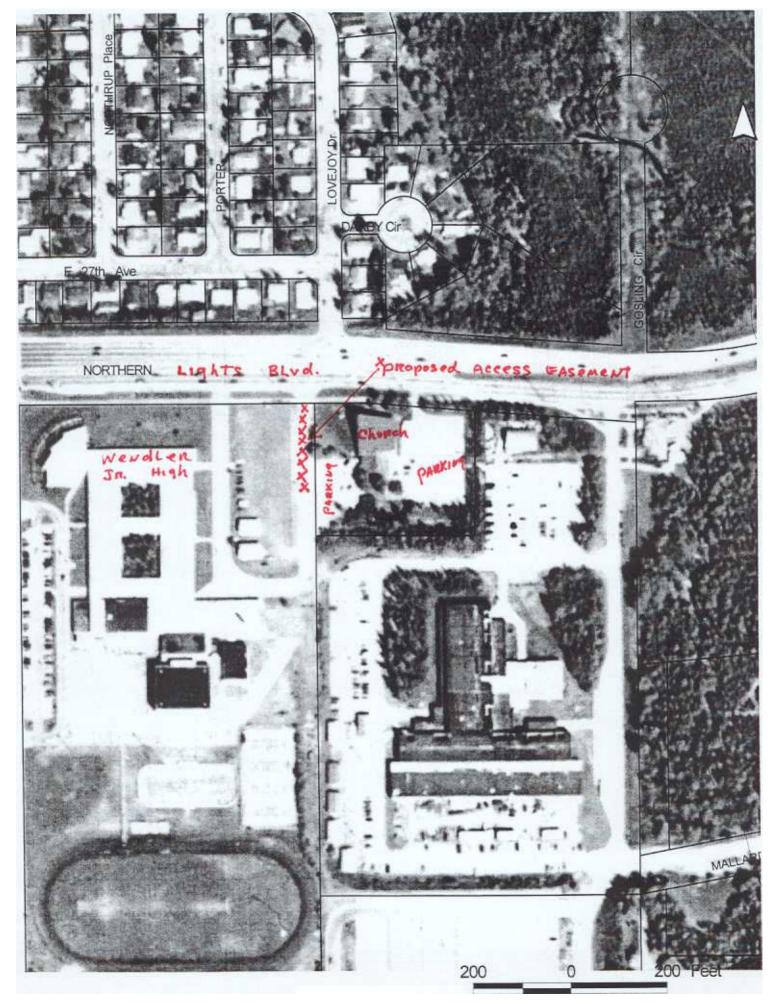

## ANCHORAGE, ALASKA AR NO. 2001-158

A RESOLUTION OF THE MUNICIPALITY OF ANCHORAGE APPROVING A NON-EXCLUSIVE ACCESS EASEMENT TO THE FIRST CONGREGATIONAL CHRISTIAN CHURCH OF ANCHORAGE ALONG THE EASTERN BOUNDARY OF THE WENDLER JR. HIGH SCHOOL PROPERTY AS SHOWN ON THE ATTACHED MAP LABELED EXHIBIT A.

WHEREAS, For many years The First Congregational Christian Church of Anchorage has been accessing their west parking lot by using the access off Northern Lights Boulevard into the Wendler Jr. High School parking lot, and,

## THE ANCHORAGE ASSEMBLY RESOLVES:

Section 1. The Municipality of Anchorage is authorized to grant a non-exclusive easement to The First Congregational Christian Church of Anchorage for the purpose of an access corridor.